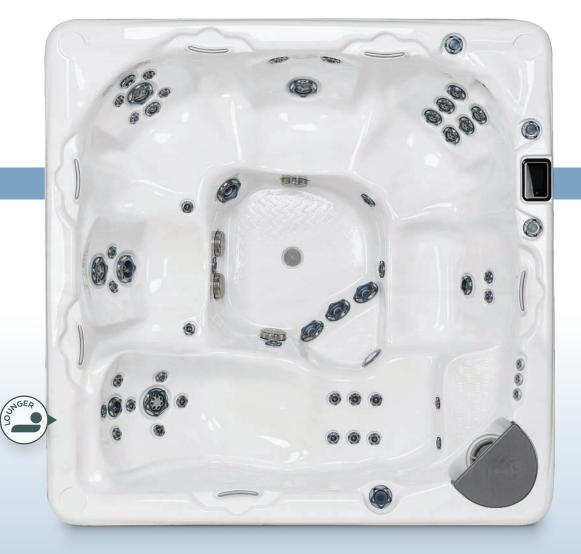

### Extravagant Luxury

The popular 740 HYBRID4® is a magnificent and luxurious model, which features the ergonomic Form-fitting Lounger and the Ecstaseat, inviting you to lay back and relax into the ultimate massage relief of a Beachcomber. Complete with the specially integrated neck, back, calf and foot massage, live large in this luxurious hot tub today.

#### **SEATING CAPACITY**

6 (5 active seats + 1 lounger, and a cooling bench)