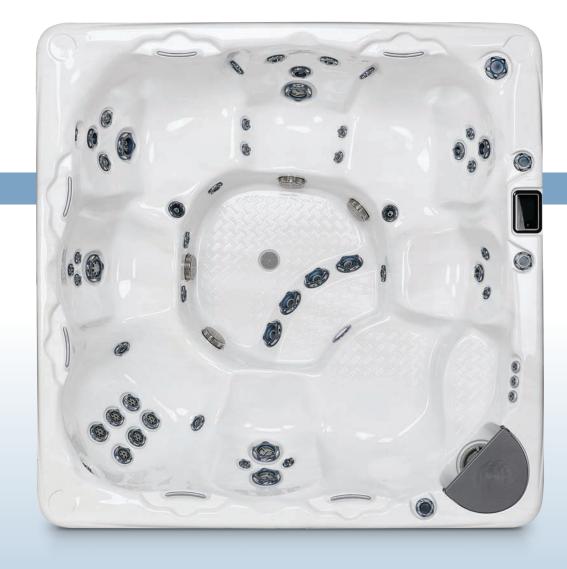

## BEACHCOMBER MODEL 750 HYBRID4®

## Extraordinary Luxury

An extraordinary and majestic tub, the 750 HYBRID4® is packed with the very best hand selected Beachcomber features. Illuminate your night soaks with the premium and series-exclusive ambient Star Trail™ Corner lighting, and the soothing Roman Arch™ Waterfall. Elevate yourself into new dimensions of luxury and performance with this timeless hot tub.

## SPECIFICATIONS

Up to 192 fully customizable FLEXJETS<sup>TM</sup>

**SEATING CAPACITY** 8 (7 active seats + 1 cooling seat)

DIMENSIONS 89 × 89 × 38 inches / 226 × 226 × 97 centimeters

DRY WEIGHT 800 pounds / 363 kilograms

Shown here in Opal Acuralux  $^{\rm TM}$  Acrylic, and Ebony EnviroSkirt  $^{\rm TM}$