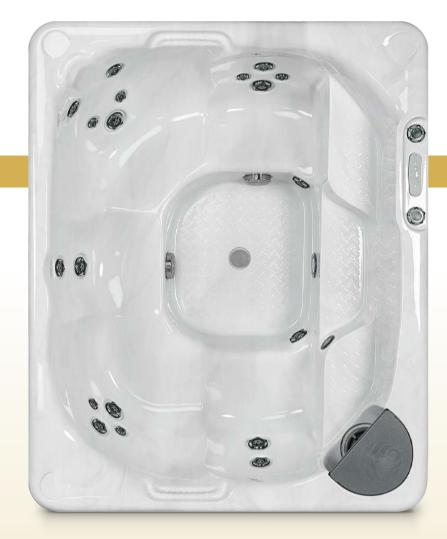

## BEACHCOMBER MODEL 340 LEEP™

## Family Favourite

A family favourite, the 340 LEEP<sup>TM</sup> is modestly sized and priced, without sacrificing on comfort. With the Barrier-Free<sup>TM</sup> seating, it is ideal for gathering your closest friends and family to soak in and discover a new kind of bubbly hour.

## **SPECIFICATIONS**

Up to 81 fully customizable FLEXJETS<sup>TM</sup>

**SEATING CAPACITY** 5 (5 active seats, and a cooling bench)

**DIMENSIONS** 70 × 86 × 34 inches / 178 × 218 × 86 centimeters

**DRY WEIGHT** 640 pounds / 290 kilograms

VIEW IN VIRTUAL 360 SCAN QR CODE WITH PHONE CAMERA

Shown here in Opal Acuralux  $^{\rm TM}$  Acrylic, and Ebony EnviroSkirt  $^{\rm TM}$