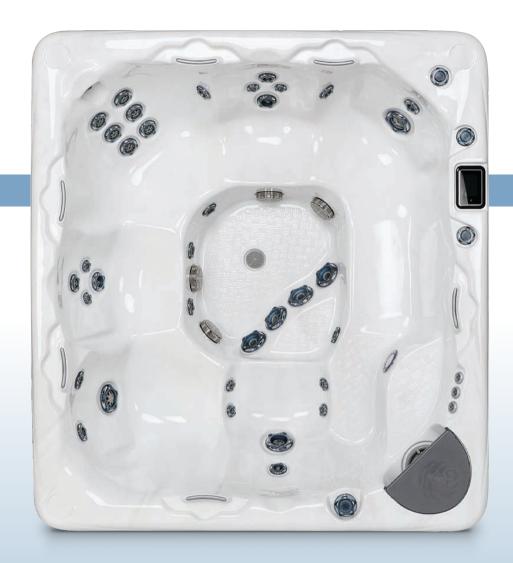

### Exceptional Luxury

The 720 HYBRID4® is an exceptional and sizable hot tub. With the Ecstaseat, Swivel seat, and the thoughtfully fitted targeted massagers as well as the Quad Reflex Foot massage, there's no better hot tub model to let your muscles truly relax. Experience your slice of hydrotherapeutic heaven today.

## SPECIFICATIONS

Up to 147 fully customizable FLEXJETS™

#### **SEATING CAPACITY**

7 (6 active seats + 1 cooling seat)