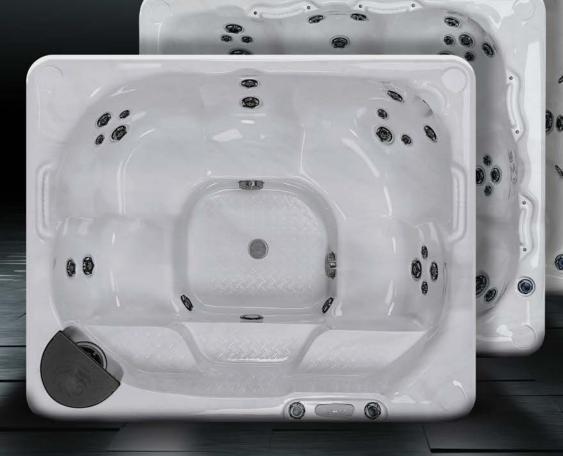

## **BEACHCOMBER MODEL 720 HYBRID4®**

Shown here in Opal Acrylic, with optional features.

## Luxurious and convenient

The 720 introduces the 700 series standard of quality for the simplest home use for year round relaxation. The capacity for strong massage and automated hot tub management makes for fuss ease-of-use and you quickly discover that you can get used to a little extra pampering.

## **SPECIFICATIONS**

Up to 147 fully customizable  $FLEXJETS^{TM}$ 

**SEATING CAPACITY** 7 (6 active seats + 1 cooling seat)

**DIMENSIONS** 80 × 88 × 38 inches / 203 × 224 × 97 centimeters

DRYWEIGHT 675 pounds / 306 kilograms

FILLED WEIGHT 3695 pounds / 1676 kilograms

WATER CAPACITY 362 US gallons / 1370 litres /301 UK gallons

**NORTH AMERICAN ELECTRICAL STANDARDS** 240 Volt; 50 Amp, 6/3 Wire GFCI Protector Circuit

VIEW IN VIRTUAL 360 SCAN QR CODE WITH PHONE CAMERA