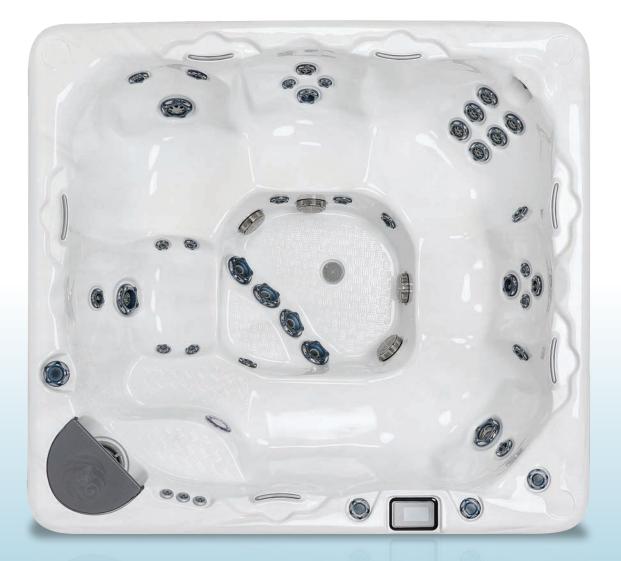

## **BEACHCOMBER MODEL 720 HYBRID4®**

Shown here in Opal Acrylic, with optional features.

## Luxurious and convenient

The 720 introduces the 700 series standard of quality for the simplest home use for year round relaxation. The capacity for strong massage and automated hot tub management makes for fuss ease-of-use and you quickly discover that you can get used to a little extra pampering.

## **SPECIFICATIONS**

Up to 147 fully customizable  $FLEXJETS^{TM}$ 

**SEATING CAPACITY** 7 (6 active seats + 1 cooling seat)

**DIMENSIONS** 80 × 88 × 38 inches / 203 × 224 × 97 centimeters

DRYWEIGHT 675 pounds / 306 kilograms

FILLED WEIGHT 3695 pounds / 1676 kilograms

WATER CAPACITY 362 US gallons / 1370 litres /301 UK gallons

**NORTH AMERICAN ELECTRICAL STANDARDS** 240 Volt; 50 Amp, 6/3 Wire GFCI Protector Circuit

VIEW IN VIRTUAL 360 SCAN QR CODE WITH PHONE CAMERA