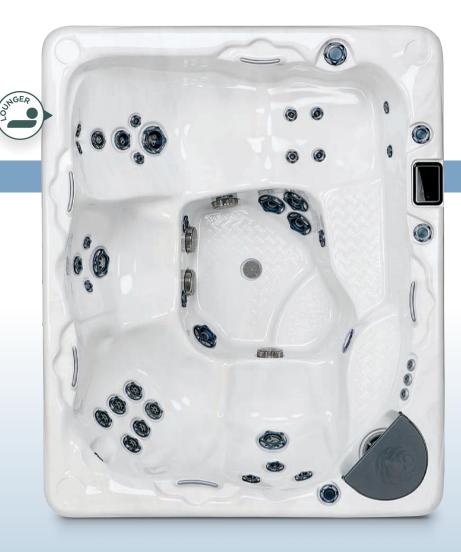

## Exclusive Luxury

The 710 HYBRID4® boasts a compact yet spacious interior with it's hydrotherapy packed Form-fitting lounger, Ecstaseat, a Full body upright seat, as well as the unique Pyramid Reflex Foot Massage. This real crowd-pleaser, is the benchmark of luxury uncompromised.

## **SPECIFICATIONS**

Up to 143 fully customizable FLEXJETS<sup>TM</sup>

**SEATING CAPACITY** 4 (3 active seats + 1 lounger, and a cooling bench)

**DIMENSIONS** 70 × 86 × 38 inches / 178 × 218 × 97 centimeters