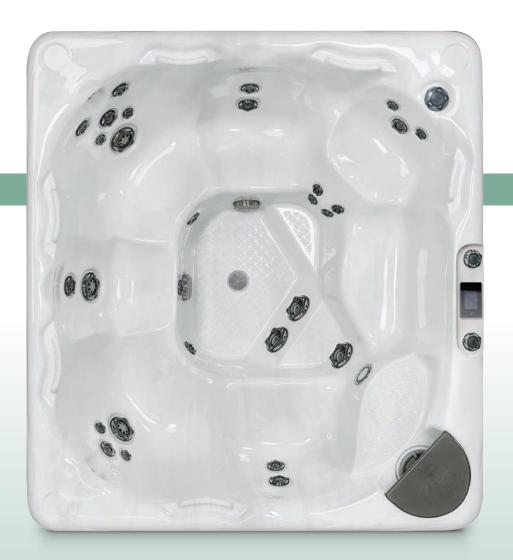

### Impressive comfort

The spacious 570 HYBRID4® always impresses with its multi-level seating and special elevated active seat, embracing soakers of all heights. Live it up with the invigorating Verta-sage seat, range of hydrotherapeutic massagers, wide cooling bench, and one-of-a-kind Multi-level Reflex Foot Massage. Prepare to be the life of the party with this Beachcomber Hot Tub.

## **SPECIFICATIONS**

Up to 112 fully customizable FLEXJETS $^{TM}$ 

#### **SEATING CAPACITY**

7 (6 active seats + 1 cooling seat)