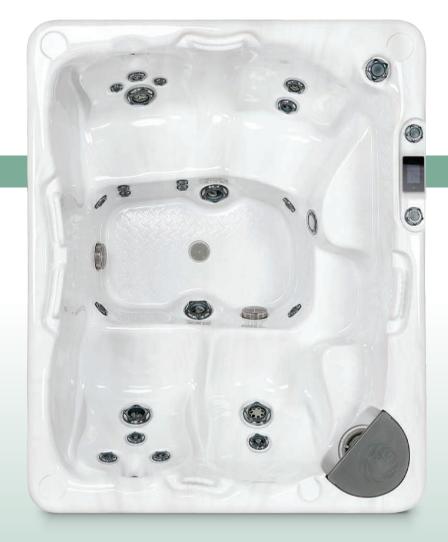

## **SPECIFICATIONS**

Up to 84 fully customizable FLEXJETS<sup>TM</sup>

#### **SEATING CAPACITY**

4 (4 active seats, and a cooling bench)