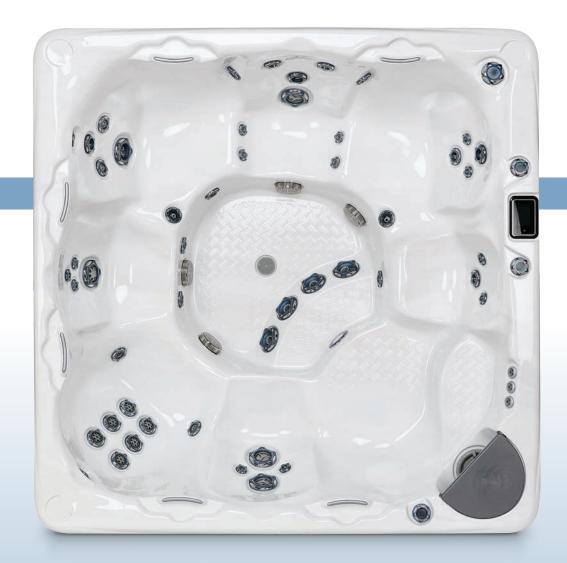

## Exquisite Luxury

Our top-of-the-line model of exquisite luxury, this energy-efficient HYBRID4® model is a masterpiece in design and craftsmanship. Fully-loaded with sound, light, and state-of-the-art premium and hydrotherapeutic features, immerse yourself in the excellence, comfort, and performance of the 750 SLB. Experience acoustitherapy with the sensational surround sound system. Discover the new meaning of home luxury.

## SPECIFICATIONS

Up to 192 fully customizable FLEXJETS™

#### **SEATING CAPACITY**

8 (7 active seats + 1 cooling seat)