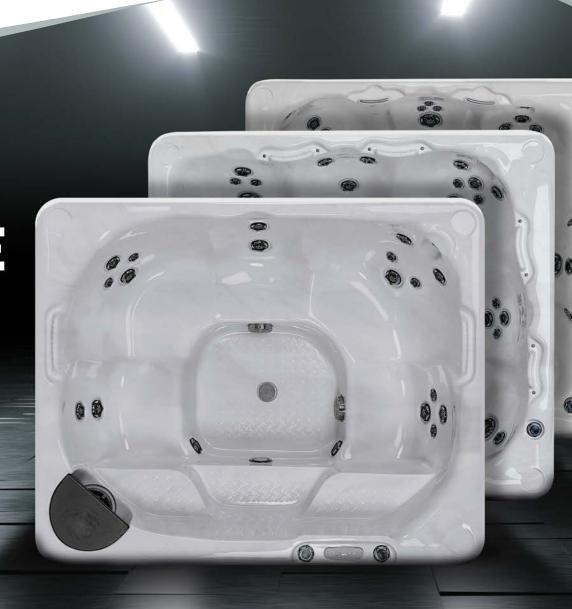

# **BEACHCOMBER MODEL 360 HYBRID4®**

Shown here in Opal Acrylic, with optional features

# Our customers' favorite size

The Beachcomber 360 is a HYBRID4® with more dedicated seating areas with no lounger – this gives you more buying choices within our lineup of hot tubs. Built in the same family size of many of our best selling models, the 360 is sure to please with lots of space to stretch out and relax.

## **SPECIFICATIONS**

Up to 100 fully customizable FLEXJETS $^{TM}$ 

## **SEATING CAPACITY**

6 (6 active seats, and a cooling bench)