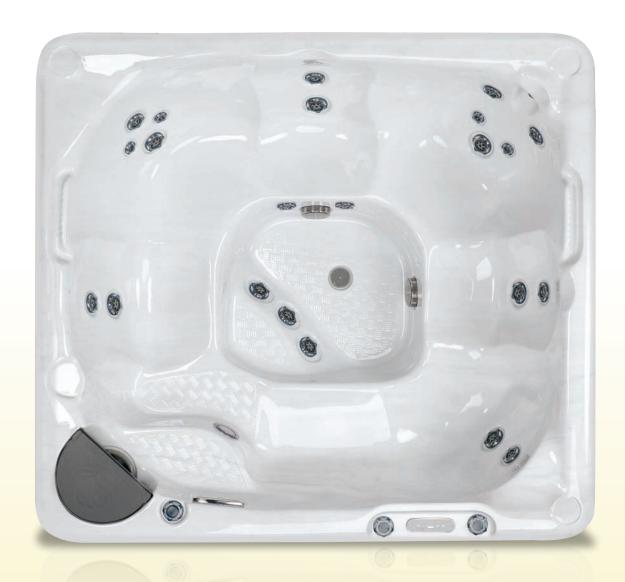

# **BEACHCOMBER MODEL 360 HYBRID4®**

Shown here in Opal Acrylic, with optional features

# Our customers' favorite size

The Beachcomber 360 is a HYBRID4® with more dedicated seating areas with no lounger – this gives you more buying choices within our lineup of hot tubs. Built in the same family size of many of our best selling models, the 360 is sure to please with lots of space to stretch out and relax.

## **SPECIFICATIONS**

Up to 100 fully customizable FLEXJETS $^{TM}$ 

## **SEATING CAPACITY**

6 (6 active seats, and a cooling bench)