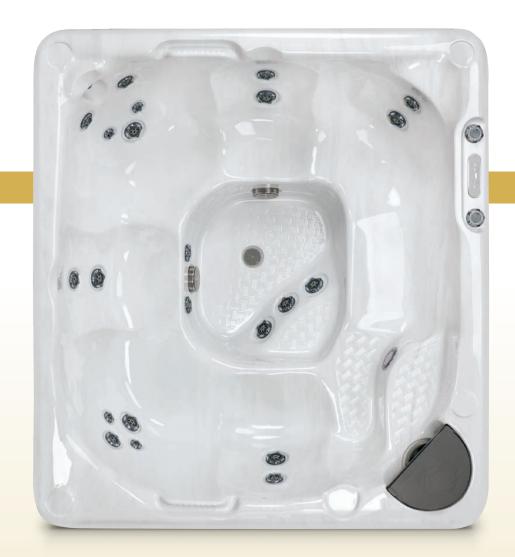

# **MODEL 360 HYBRID4**<sup>®</sup>

Family-sized Comfort

The spacious and comfortable 360 HYBRID4® is a family-sized model that aims to delight. Bring the family closer together with the Barrier-Free<sup>TM</sup> seating in a Beachcomber Hot Tub for generations to come.

#### **SEATING CAPACITY**

7 (6 active seats + 1 cooling seat)