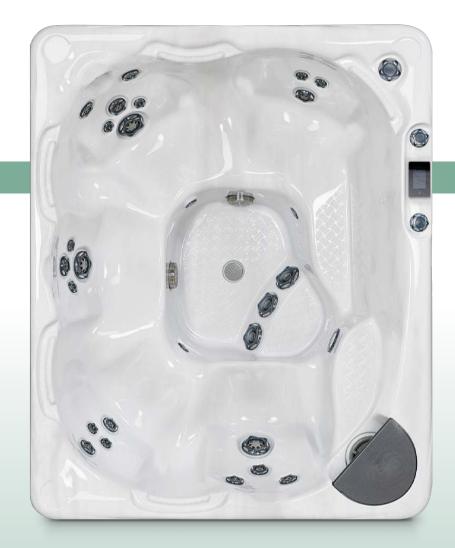

### Incredible Comfort

One of our best-sellers, the modest but roomy 540 HYBRID4® symbolizes the perfect balance of performance and size, easily accommodating a group without compromising on comfort. Relax into the hydrotherapeutic Verta-sage seat and discover the perfect hot tub experience today.

## SPECIFICATIONS

Up to 102 fully customizable FLEXJETS $^{TM}$ 

#### **SEATING CAPACITY**

5 (5 active seats, and a cooling bench)