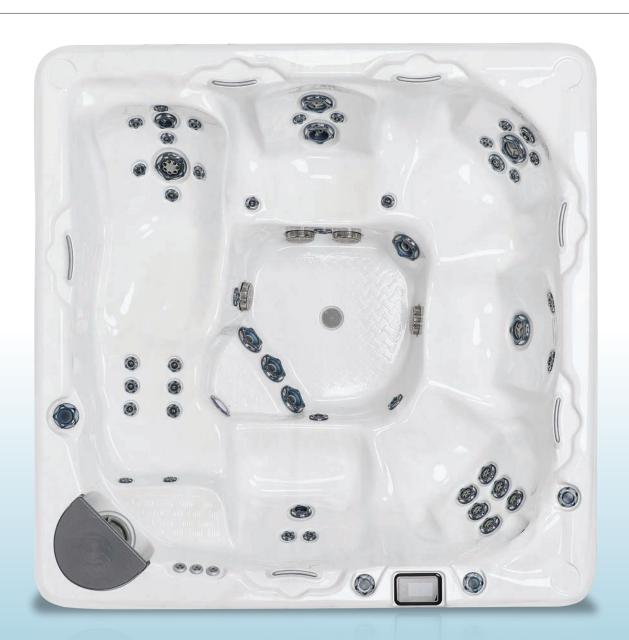

# **BEACHCOMBER MODEL 740 HYBRID4®**

Shown here in Opal Acrylic, with optional features

# Year-round lounging comfort

The 740 has a big lounger that lets you stretch out to truly experience the restorative benefits of a Beachcomber. A digital management system activates lighting, changes water temperature and relaxes you for a truly relaxing hydrotherapeutic massage.

#### **SEATING CAPACITY**

6 (5 active seats + 1 lounger, and a cooling bench)