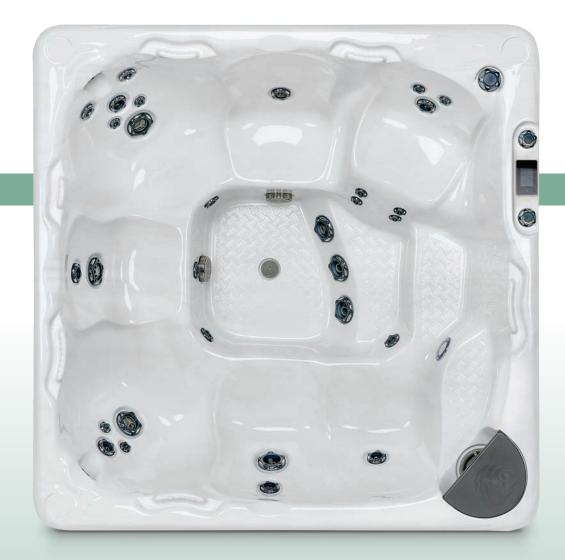

### Inviting Comfort

Ever-inviting for soakers of all heights with its comfortable multi-level seating such as the unique elevated active seat, and the love seat, the spacious and elegant 590 HYBRID4® is a hydrotherapy-packed hot tub that welcomes you to live life to the fullest. Now everyone can soak it up.

#### **SEATING CAPACITY**

7 (7 active seats, and a cooling bench)