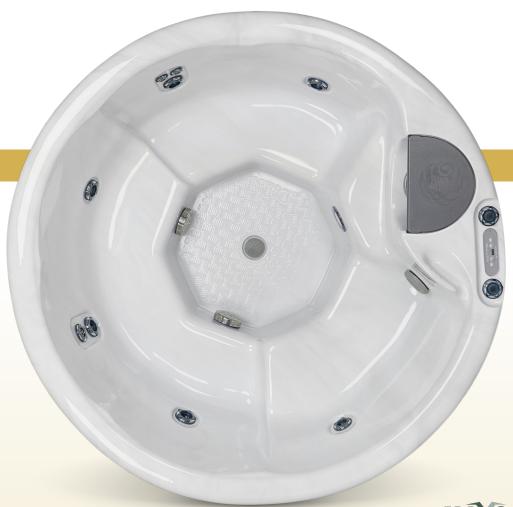

# BEACHCOMBER MODEL 320 LEEP™

Classic Family Choice

A classic family choice, the traditional round 320 LEEP<sup>TM</sup> tub boasts a big personality with the Barrier-Free<sup>TM</sup> seating, cooling seat, and a Whirlpool jet. Bringing you closer to what matters most.

# **SPECIFICATIONS**

Up to 45 fully customizable FLEXJETS $^{TM}$ 

# **SEATING CAPACITY**

7 (6 active seats + 1 cooling seat)