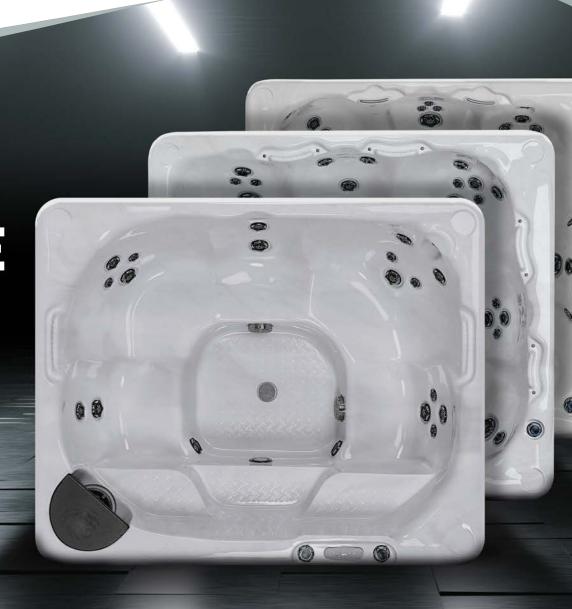

BEACHCOMBER HOT TUBS

MODEL GUIDE



# **BEACHCOMBER MODEL 320 HYBRID4®**

PLUG PLAY

Shown here in Opal Acrylic, with optional features.

# Traditional round design

Reminiscing about the past? Our Model 320 will transport you back to the days of the familiar, round redwood hot tub. This model comes in a convenient 34" height to fit into any space. A simple and refined way to escape life's hectic pace, the 320 is an affordable choice.

## **SPECIFICATIONS**

Up to 45 fully customizable FLEXJETS<sup>TM</sup>

## **SEATING CAPACITY**

6 (6 active seats, and a cooling bench)

#### **DIMENSIONS**

78 × 34 inches 198 × 86 centimeters

#### **DRY WEIGHT**

425 pounds / 193 kilograms

#### **FILLED WEIGHT**

2444 pounds / 1109 kilograms

#### WATER CAPACITY

242 US gallons / 916 litres / 202 UK gallons

## **NORTH AMERICAN ELECTR