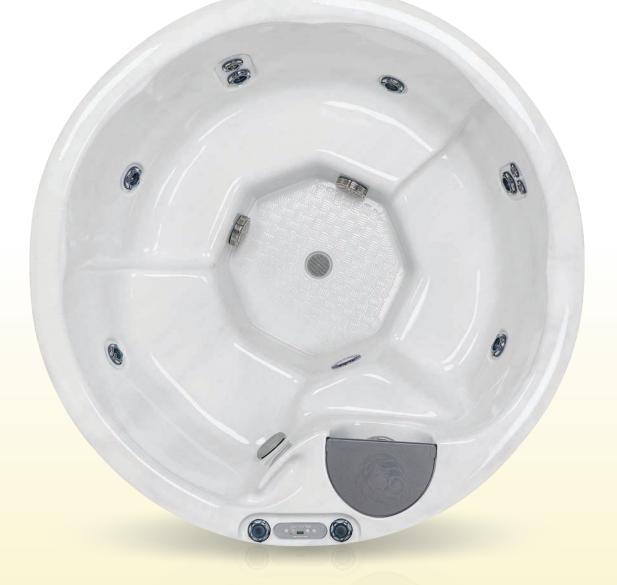

# **BEACHCOMBER MODEL 320 HYBRID4®**

PLUG PLAY

Shown here in Opal Acrylic, with optional features.

# Traditional round design

Reminiscing about the past? Our Model 320 will transport you back to the days of the familiar, round redwood hot tub. This model comes in a convenient 34" height to fit into any space. A simple and refined way to escape life's hectic pace, the 320 is an affordable choice.

## **SPECIFICATIONS**

Up to 45 fully customizable FLEXJETS<sup>TM</sup>

## **SEATING CAPACITY**

6 (6 active seats, and a cooling bench)