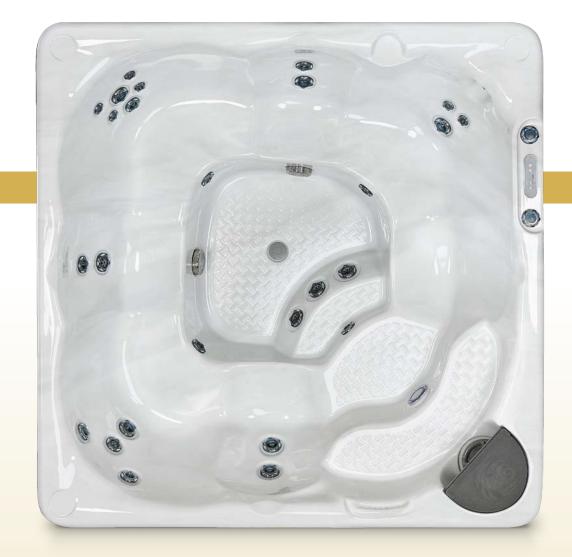

# **MODEL 380 HYBRID4**®

Your new Family Room

A big tub for the big family, the 380 HYBRID4® is the embodiment of performance and value, comfortably seating a big group. Entertain freely with a large group utilizing the Barrier-Free<sup>™</sup> seating, or take a breather on the cooling seat. Discover your new family room with a Beachcomber Hot Tub.

#### **SEATING CAPACITY**

7 (6 active seats + 1 cooling seat)